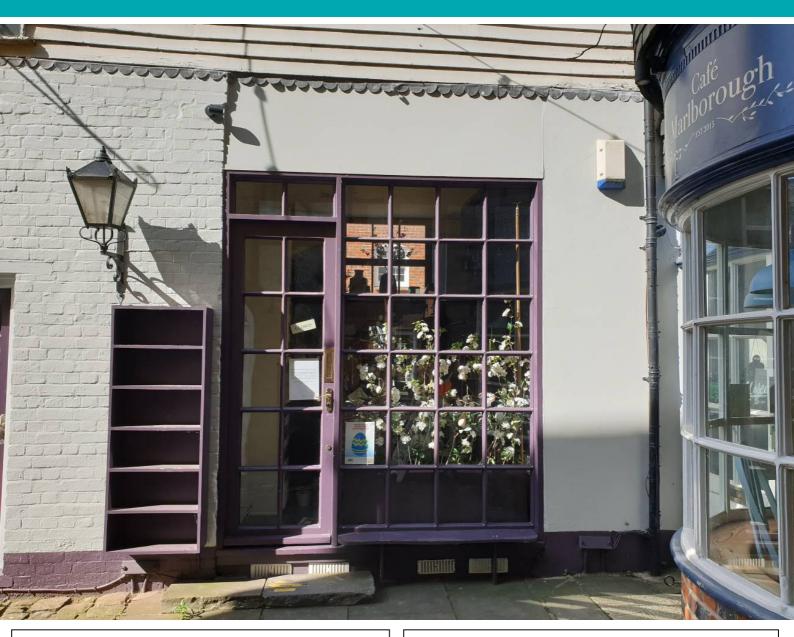

## 4 Old Hughenden Yard, Marlborough, SN8 1LT

A conveniently placed retail unit in the centre of Marlborough just behind the High Street with plentiful parking nearby. Footfall leads through from the Hughenden Yard on one side and the High Street on the other. The shop comes to a total area of 158 sq ft on the ground floor and benefits from a sink at the rear of the unit. The thriving market town of Marlborough is situated within easy reach of the M4 & A303 via the A346 and the A4338.